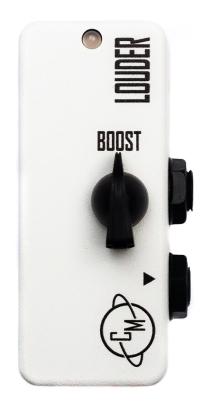

## LOUDER

BOOST - This is the overall level of the affected signal. The range is from no boost, to over 25dB of clean boost.

IN - This is the input to the pedal.
This jack is on the right side middle of the pedal.

**OUT** - This is the output of the pedal. Plug this either into your amp or into any other effects you want after this effect. This jack is on the right side bottom of the pedal.

**DC Power Jack** - Used to power your pedal from a DC supply. This has the same pin-out as the standard pedal supplies, tip is ground, sleeve is 9V. Use a filtered supply, especially on high gain overdrive and distortion pedals, since they tend to amplify power supply noise.